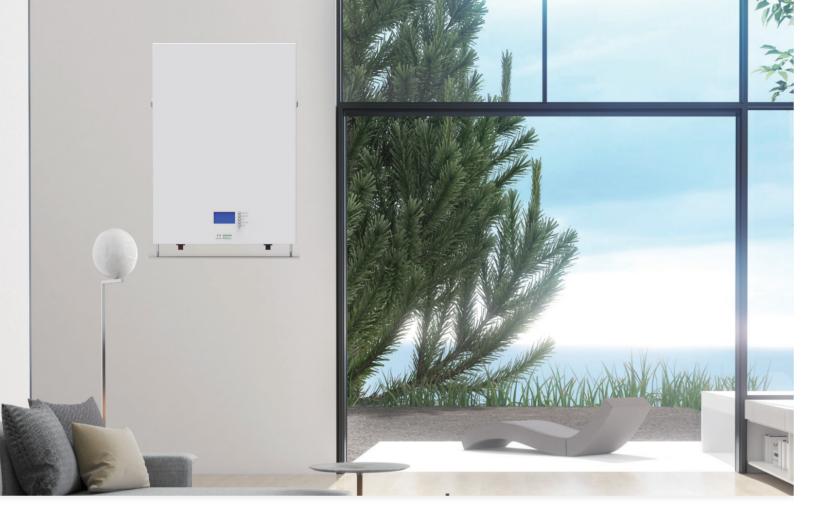

| Model                        | RT-5000W                                                                   | RT-7000W    | RT-10000W   |
|------------------------------|----------------------------------------------------------------------------|-------------|-------------|
| Nominal Voltage              | 51.2V(16series)                                                            |             |             |
| Capacity                     | 100Ah                                                                      | 150Ah       | 200Ah       |
| Energy                       | 5120Wh                                                                     | 7680Wh      | 10240Wh     |
| Internal Resistance          | ≤30mΩ