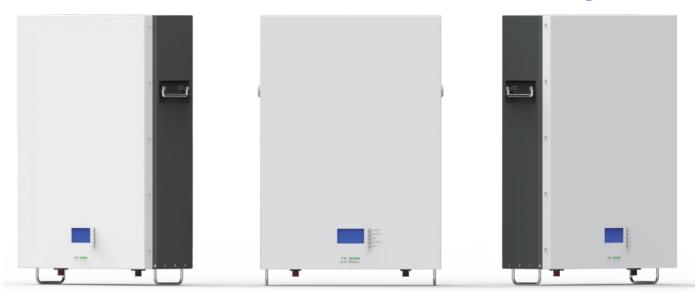

## Main Features

- Support a variety of communications, can communicate with a variety of inverters;
- Products cover 5-10KWH capacity segment;
- The product supports parallel connection and expansion;
- Wall-mounted design, easy to install;